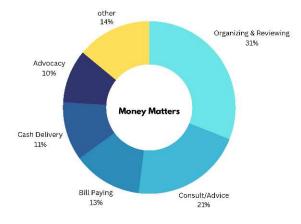

The Team helps older people attain financial security. They provide consultation and advice, help with bill paying, develop budgets, help apply for stipends, deliver funds to the homebound, organize documents, and address other monetary needs as they arise.