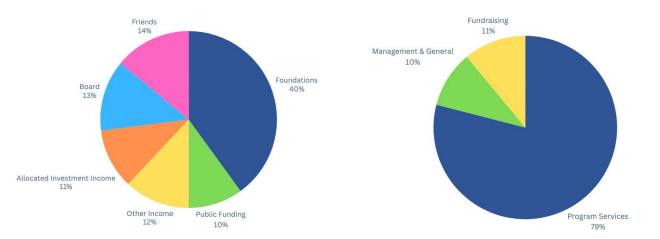

# **Financial Report** Financial Summary derived from audited financials for July 1<sup>st</sup> 2023 to June 30<sup>th</sup> 2024

| OPERATING REVENUE                             |           |              |
|-----------------------------------------------|-----------|--------------|
| Board                                         | 13%       | 273,078      |
| Friends                                       | 14%       | 290,524      |
| Foundations                                   | 40%       | 853,330      |
| Public Funding                                | 10%       | 219,944      |
| Other Income                                  | 12%       | 252,687      |
| Allocated Investment Income                   | 11%       | 232,643      |
| Total Revenue                                 |           | 2,122,206    |
| Direct Costs Special Events                   |           | (95,064)     |
| Total Operating Revenue                       | 100%      | \$ 2,027,142 |
| EXPENSES                                      |           |              |
| Program Services                              | 79%       | 1,826,893    |
| Management and General                        | 10%       | 242,468      |
| Fundraising (net of Event Expense)            | 11%       | 251,948      |
| Total Expenses                                | 100%      | \$2,321,309  |
| NET ASSETS                                    |           |              |
| Net Assets, beginning of year                 | 5,528,436 |              |
| Excess (Deficiency) of operating revenue over |           |              |
| operating expenses                            | (294,167) |              |
| Non-operating Investment return               | 199,064   |              |
| Change in net assets                          | (95,102)  |              |
| - 5                                           |           |              |