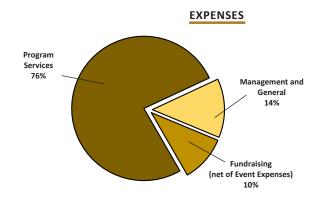

## Financial summary derived from audited financials for July 1, 2021 to June 30, 2022.

| OPERATING REVENUE                           |             |
|---------------------------------------------|-------------|
| Board                                       | 470,756     |
| Friends (gifts & events)                    | 263,623     |
| Foundations                                 | 807,722     |
| Public Funding                              | 163,055     |
| Other Income (Includes PPP Government Loan) | 560,681     |
| Allocated Investment Income                 | 127,798     |
| Total Revenue                               | 2,393,635   |
| Direct Cost of Special Events               | (69,278)    |
| Total Operating Revenue                     | \$2,324,357 |
| EXPENSES                                    |             |
| Program Services                            | \$1,331,548 |
| Management and General                      | 230,144     |
| Fundraising (net of Event Expense)          | 181,178     |
| Total Expenses                              | \$1,742,870 |
| NET ASSETS                                  |             |
| Net Assets, beginning of year               | \$6,009,153 |
| Excess of operating revenue                 |             |
| over operating expenses                     | 581,487     |
| Non-operating investment return             | (746,026)   |
| Change in net assets                        | (164,539)   |
| Net Assets, end of year                     | \$5,844,614 |