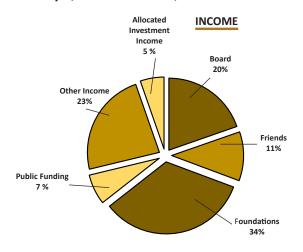

## Financial summary derived from audited financials for July 1, 2021 to June 30, 2022.

| OPERATING REVENUE                           |             |
|---------------------------------------------|-------------|
| Board                                       | 470,756     |
| Friends (gifts & events)                    | 263,623     |
| Foundations                                 | 807,722     |
| Public Funding                              | 163,055     |
| Other Income (Includes PPP Government Loan) | 560,681     |
| Allocated Investment Income                 | 127,798     |
| Total Revenue                               | 2,393,635   |
| Direct Cost of Special Events               | (69,278)    |
| Total Operating Revenue                     | \$2,324,357 |
| EXPENSES                                    |             |
| Program Services                            | \$1,331,548 |
| Management and General                      | 230,144     |
| Fundraising (net of Event Expense)          | 181,178     |
| Total Expenses                              | \$1,742,870 |
| NET ASSETS                                  |             |
| Net Assets, beginning of year               | \$6,009,153 |
| Excess of operating revenue                 |             |
| over operating expenses                     | 581,487     |
| Non-operating investment return             | (746,026)   |
| Change in net assets                        | (164,539)   |
| Net Assets, end of year                     | \$5,844,614 |