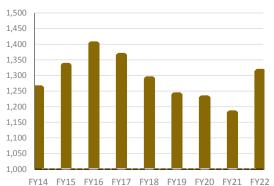

## **Cost Spent by Agency Per Client**

## \$1258 \$1329 \$1399 \$1362 \$1287 \$1235 \$1226 \$1178 \$1311